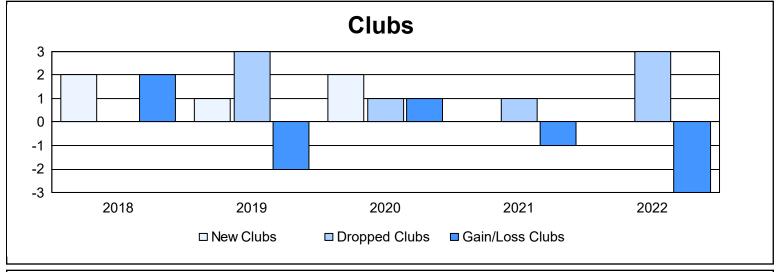

| Year      | New<br>Clubs | Dropped<br>Clubs | Gain/<br>Loss<br>Clubs | New<br>Members | Charter<br>Members | Reinstate<br>Members | Transfer<br>Members | Total<br>Member<br>Added | Total<br>Members<br>Dropped | Gain/<br>Loss<br>Members |
|-----------|--------------|------------------|------------------------|----------------|--------------------|----------------------|---------------------|--------------------------|-----------------------------|--------------------------|
| 2017-2018 | 2            | 0                | 2                      | 248            | 55                 | 2                    | 17                  | 322                      | 339                         | -17                      |
| 2018-2019 | 1            | 3                | -2                     | 176            | 29                 | 10                   | 9                   | 224                      | 221                         | 3                        |
| 2019-2020 | 2            | 1                | 1                      | 183            | 46                 | 13                   | 6                   | 248                      | 299                         | -51                      |
| 2020-2021 | 0            | 1                | -1                     | 211            | 5                  | 10                   | 9                   | 235                      | 276                         | -41                      |
| 2021-2022 | 0            | 3                | -3                     | 282            | 1                  | 3                    | 11                  | 297                      | 242                         | 55                       |
| Average   | 1            | 2                | -1                     | 220            | 27                 | 8                    | 10                  | 265                      | 275                         | -10                      |