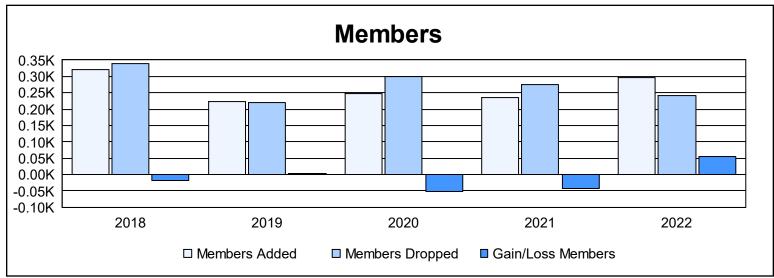

| Year      | New<br>Clubs | Dropped<br>Clubs | Gain/<br>Loss<br>Clubs | New<br>Members | Charter<br>Members | Reinstate<br>Members | Transfer<br>Members | Total<br>Member<br>Added | Total<br>Members<br>Dropped | Gain/<br>Loss<br>Members |
|-----------|--------------|------------------|------------------------|----------------|--------------------|----------------------|---------------------|--------------------------|-----------------------------|--------------------------|
| 2017-2018 | 2            | 0                | 2                      | 248            | 55                 | 2                    | 17                  | 322                      | 339                         | -17                      |
| 2018-2019 | 1            | 3                | -2                     | 176            | 29                 | 10                   | 9                   | 224                      | 221                         | 3                        |
| 2019-2020 | 2            | 1                | 1                      | 183            | 46                 | 13                   | 6                   | 248                      | 299                         | -51                      |
| 2020-2021 | 0            | 1                | -1                     | 211            | 5                  | 10                   | 9                   | 235                      | 276                         | -41                      |
| 2021-2022 | 0            | 3                | -3                     | 282            | 1                  | 3                    | 11                  | 297                      | 242                         | 55                       |
| Average   | 1            | 2                | -1                     | 220            | 27                 | 8                    | 10                  | 265                      | 275                         | -10                      |